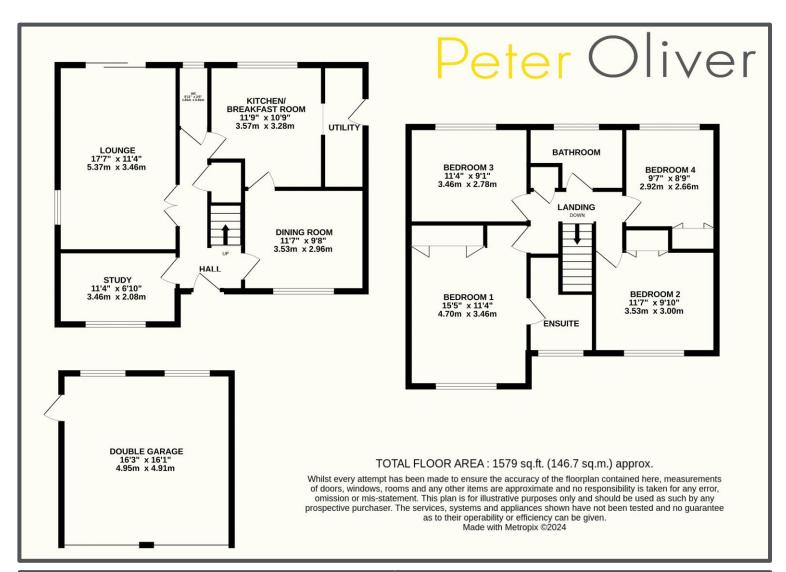

## Hart Close, Uckfield, TN22 2DA

Situated on the highly sought after West Park development and located within walking distance of Uckfield's bustling high street, mainline train station with direct links to London, West Park Nature Reserve, and schooling for all ages, is this tremendous four-bedroom detached family home. This property has so much to offer inside, but first you are greeted by a driveway that leads to the detached double garage offering a number of off-road parking spaces. Within the centre of the accommodation is a spacious entrance hall with w/c to the rear. The property boasts three reception rooms to include a front study, a generous and bright lounge with wonderful outlook over the pretty rear garden, and a separate dining room. To complete the ground floor there is a kitchen to rear enjoying a large understairs cupboard perfect as a larder or additional storage, and to side an arch swiftly welcomes you into the utility room also housing a modern boiler and with external door leading you to the garden and garage. The first-floor landing directs you to all four very wellproportioned bedrooms. The main bedroom enjoys an en-suite shower room, whilst the other bedrooms are served by the family bathroom. The garden .... Wow! What a beautiful rear garden it is. Much love, care, and attention has evidently been provided here with an array of mature plants and shrubs, and a sweeping patio leading to an expanse of lawn, greenhouse and summerhouse, this outside space is certainly one to enjoy with family and friends particularly during the warmer months. Additional areas outside the property are fabulous places to explore including the nearby West Park Nature Reserve and of course our beautiful and much loved Ashdown Forest.